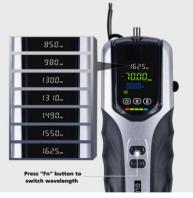

## FF-1015 Optical Power Meter

FF-1015 Mini Optical Power Meter has compact structure and stable performance. It ensures high measuring precision of 850nm, 980nm, 1300nm, 1310nm, 1490nm, 1550nm and 1625nm wavelengths.

7 CALIBRATED WAVELENGTHES