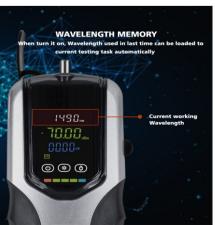

## FF-1015 Optical Power Meter

FF-1015 Mini Optical Power Meter has compact structure and stable performance. It ensures high measuring precision of 850nm, 980nm, 1300nm, 1310nm, 1490nm, 1550nm and 1625nm wavelengths.