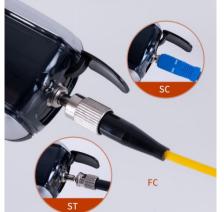

#### **Features**

- Compact and portable design
- Both SM and MM mode supported
- dB/dBm/nW units supported
- Auto power off
- Frequency detection supported
- Micro USB power charging
- Low battery indication
- User re-calibration supported - Match with FC/SC/ST connectors