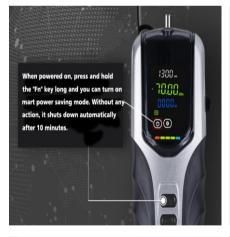

curacy(dB)           | 0.35dB±1nW                       |          |
| Resolution             | ±0.01dB/0.1%nW                   |          |
| Units                  | dB/dBm/nW                        |          |
| Optical Connector type | 2.5mm Universal Connector        |          |
| Battery                | Rechargeable Lion Battery        |          |
| Auto Power Off         | 10mins                           |          |
| Operating time (h)     | 13                               |          |
| Operation (°C)         | - 20°C~+60°C                     |          |
| Storage (°C)           | - 25°C~+70°C                     |          |
| Size(mm)/weight        | 127x45x20(87g)                   |          |
|                        |                                  |          |





7 CALIBRATED WAVELENGTHES









#### **Features**

- Compact and portable design
- Both SM and MM mode supported
- dB/dBm/nW units supported
- Auto power off
- Frequency detection supported
- Micro USB power charging
- Low battery indication
- User re-calibration supported - Match with FC/SC/ST connectors

#### **ORDERING INFORMATION**

#### FF-1015A Optical Power Meter FF-1015B Optical Power Meter

The Kit Includes: Optical Power Meter, USB cord, User Manual, Calibrated Report