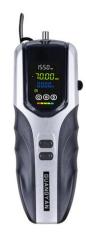

## FF-1015 Optical Power Meter

FF-1015 Mini Optical Power Meter has compact structure and stable performance. It ensures high measuring precision of 850nm, 980nm, 1300nm, 1310nm, 1490nm, 1550nm and 1625nm wavelengths.

Combined usage with Optical Laser Source, it could accurately measure the loss of fiber, cable and other passive optical devices.

### Specification

| Model#                 | FF-1015A                         | FF-1015C |
|------------------------|----------------------------------|----------|
| Wavelength (nm)        | 850/980/1300/1310/1490/1550/1625 |          |
| Detector               | InGaAs (300um)                   |          |
| Working Range(dBm)     | - 70~+10                         | - 50~+26 |
| Accuracy(dB)           | 0.35dB±1nW                       |          |
| Resolution             | ±0.01dB/0.1%nW                   |          |
| Units                  | dB/dBm/nW                        |          |
| Optical Connector type | 2.5mm Universal Connector        |          |
| Battery                | Rechargeable Lion Battery        |          |
| Auto Power Off         | 10mins                           |          |
| Operating time (h)     | 13                               |          |
| Operation (°C)         | - 20°C~+60°C                     |          |
| Storage (°C)           | - 25°C~+70°C                     |          |
| Size(mm)/weight        | 127x45x20(87g)                   |          |
|                        |                                  |          |