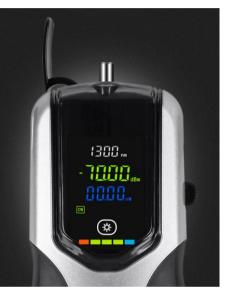

## FF-1015 Optical Power Meter

FF-1015 Mini Optical Power Meter has compact structure and stable performance. It ensures high measuring precision of 850nm, 980nm, 1300nm, 1310nm, 1490nm, 1550nm and 1625nm wavelengths.

### Specification

| Model#                 | FF-1015A                         | FF-1015C |
|------------------------|----------------------------------|----------|
| Wavelength (nm)        | 850/980/1300/1310/1490/1550/1625 |          |
| Detector               | InGaAs (300um)                   |          |
| Working Range(dBm)     | - 70~+10                         | - 50~+26 |
| Accuracy(dB)           | 0.35dB±1nW                       |          |
| Resolution             | ±0.01dB/0.1%nW                   |          |
| Units                  | dB/dBm/nW                        |          |
| Optical Connector type | 2.5mm Universal Connector        |          |
| Battery                | Rechargeable Lion Battery        |          |
| Auto Power Off         | 10mins                           |          |
| Operating time (h)     | 13                               |          |
| Operation (°C)         | - 20°C~+60°C                     |          |
| Storage (°C)           | - 25°C~+70°C                     |          |
| Size(mm)/weight        | 127x45x20(87g)                   |          |
|                        |                                  |          |